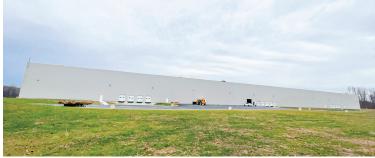

## 80,000 - 160,000 SF - 36' CLEAR CEILING HEIGHT

2349 GOSHEN TURNPIKE | MIDDLETOWN, NY 10941

#### **PROPERTY OVERVIEW**

- NEW CONSTRUCTION EXPECTED TO BE COMPLETED: Q2 2023
- SPACE AVAILABLE: 80,000 SF 160,000 SF
   (2 SPACES OF 80,000 SF EACH)
- 4 EXTERIOR LOADING DOCKS WITH LEVELERS (EACH SECTION)
- CEILING MOUNTED INFRARED HEAT
- SPRINKLER: ESFR
- POWER: 400 AMPS / 480 VOLTS / 3 PHASE
- COLUMN SPACING: 50' X 47'
- BUILDING SIZE: 430,000 SF
- AMPLE PARKING
- EASY ACCESS TO NY-17 & I-84