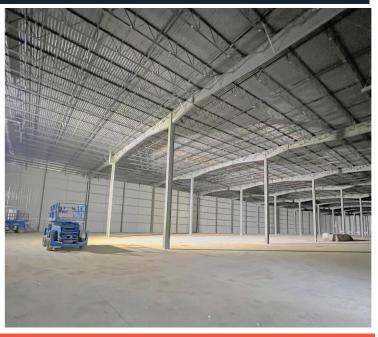

#### **PROPERTY OVERVIEW**

- NEW CONSTRUCTION EXPECTED TO BE COMPLETED: Q2 2023
- SPACE AVAILABLE: 80,000 SF 160,000 SF
   (2 SPACES OF 80,000 SF EACH)
- 4 EXTERIOR LOADING DOCKS WITH LEVELERS (EACH SECTION)
- CEILING MOUNTED INFRARED HEAT
- SPRINKLER: ESFR
- POWER: 400 AMPS / 480 VOLTS / 3 PHASE
- COLUMN SPACING: 50' X 47'
- BUILDING SIZE: 430,000 SF
- AMPLE PARKING
- EASY ACCESS TO NY-17 & I-84