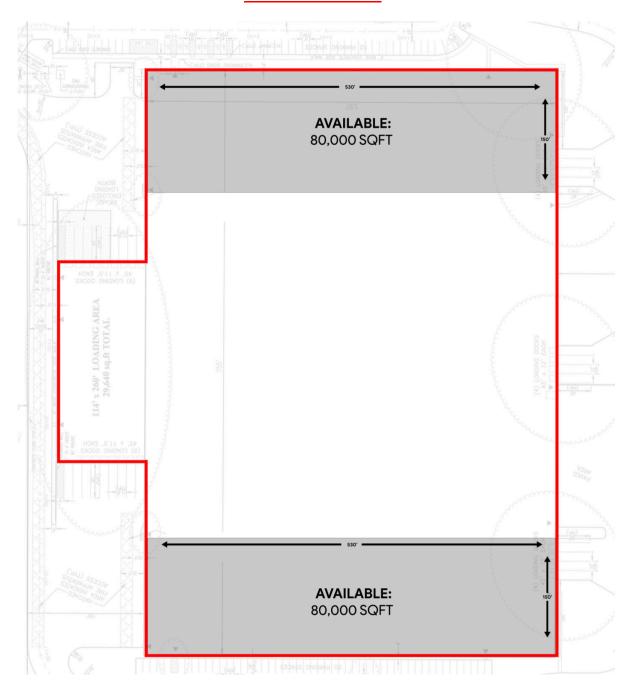

#### **PROPERTY OVERVIEW**

- NEW CONSTRUCTION EXPECTED TO BE COMPLETED: Q2 2023
- SPACE AVAILABLE: 80,000 SF 160,000 SF
   (2 SPACES OF 80,000 SF EACH)
- 4 EXTERIOR LOADING DOCKS WITH LEVELERS (EACH SECTION)
- CEILING MOUNTED INFRARED HEAT
- SPRINKLER: ESFR
- POWER: 400 AMPS / 480 VOLTS / 3 PHASE
- COLUMN SPACING: 50' X 47'
- BUILDING SIZE: 430,000 SF
- AMPLE PARKING
- EASY ACCESS TO NY-17 & I-84

## **FLOOR PLAN**