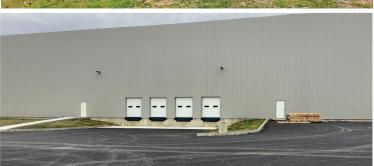

#### **PROPERTY OVERVIEW**

- NEW CONSTRUCTION EXPECTED TO BE COMPLETED: Q2 2023
- SPACE AVAILABLE: 80,000 SF 160,000 SF
   (2 SPACES OF 80,000 SF EACH)
- 4 EXTERIOR LOADING DOCKS WITH LEVELERS (EACH SECTION)
- CEILING MOUNTED INFRARED HEAT
- SPRINKLER: ESFR
- POWER: 400 AMPS / 480 VOLTS / 3 PHASE
- COLUMN SPACING: 50' X 47'
- BUILDING SIZE: 430,000 SF
- AMPLE PARKING
- EASY ACCESS TO NY-17 & I-84